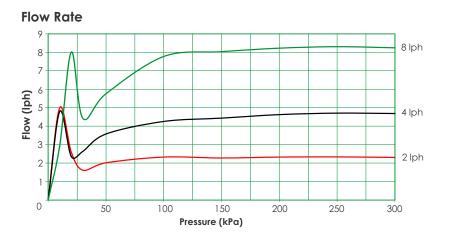

### **Performance Chart**

| Prossuro (kPa)                   | Flow Rate (lph) |           |           |  |
|----------------------------------|-----------------|-----------|-----------|--|
| Pressure (kPa)                   | 2 lph           | 4 lph     | 8 lph     |  |
| 50                               | 2.0             | 3.6       | 5.8       |  |
| 100                              | 2.3             | 4.3       | 7.8       |  |
| 150                              | 2.3             | 4.4       | 8.0       |  |
| 200                              | 2.3             | 4.6       | 8.2       |  |
| 250                              | 2.3             | 4.7       | 8.3       |  |
| 300                              | 2.3             | 4.7       | 8.2       |  |
| 350                              | 2.2             | 4.6       | 8.0       |  |
| MINIMUM FLOW PATH DIMENSION (mm) | 0.7 x 0.6       | 0.8 x 0.8 | 1.2 x 0.9 |  |